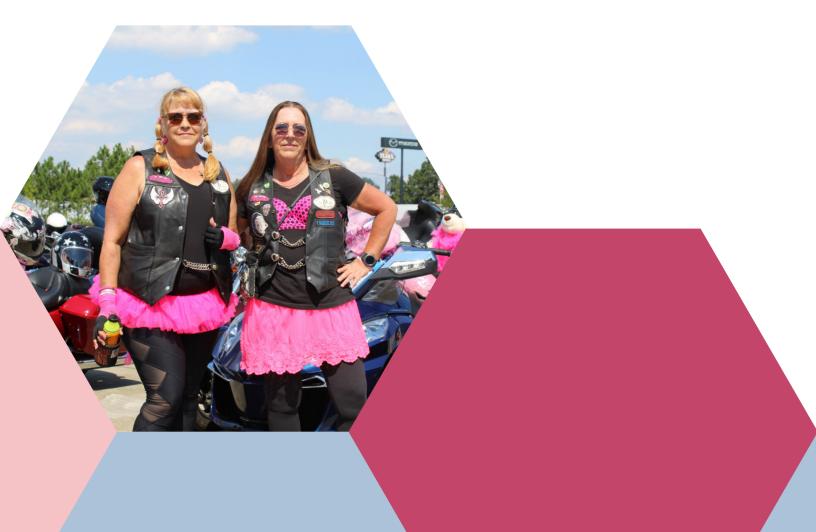

### Highlights:

- 125+ riders anticipated
- 65-mile police-escorted ride through scenic Shelby, Jefferson, and St Clair County
- "Pink Out" station available with complimentary bike decorations
- Registration fees: \$35 for single rider, \$60 for two-up
- Post-event meal