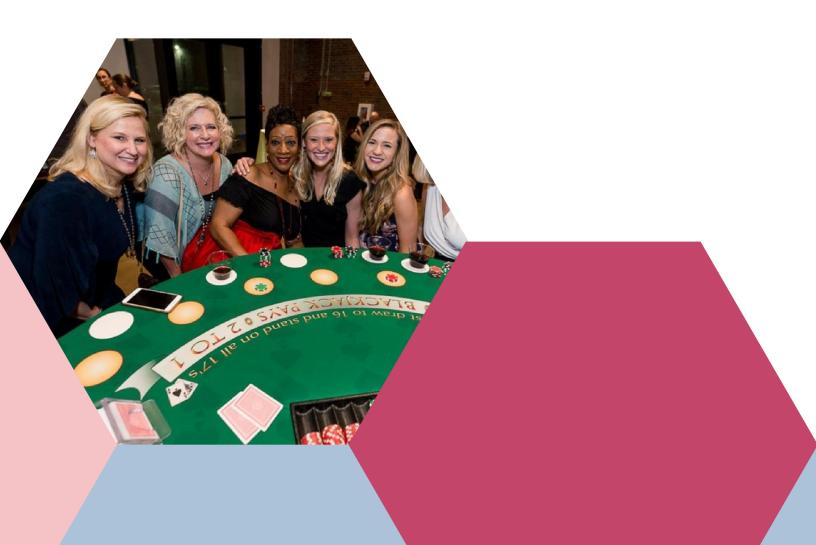

## Pink Palace Casino Night

Saturday, March 11, 2023 7:00 - 10:30 PM

Soiree Event Gallery • 2132 Lornaridge Lane, Hoover, AL 35216

Tickets + info: pinkpalacecasinonight.com

Our 15th annual Pink Palace Casino night is an elegant evening of food and fun! Tickets (\$100) include dinner, beer and wine (cash bar also available), \$500 in gaming money, and live music. Guests will enjoy Vegas-style casino gaming with professional dealers, including Blackjack, Poker, Roulette, Craps and Slot Machines. The silent auction features must-have prizes generously donated by our supporters and local businesses.