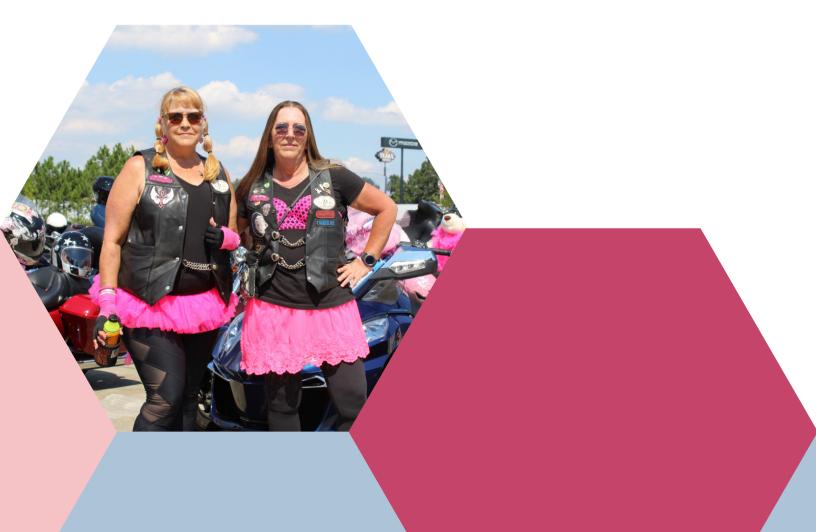

### Highlights:

- 125+ riders anticipated
- 50-mile police escorted ride through scenic Shelby County
- "Pink Out" station available with complimentary bike decorations
- Registration fees: \$35 for single rider, \$60 for two-up
- Live music, refreshments, and boxed lunches provided post-event